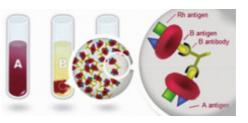

# Versatile centrifuge for quick, innovative cell washing & testing

- Blood typing
- Cross matching
- Genotyping
- Phenotyping
- Coombs testing
- Manual cell washing

### Grading of weak agglutination reactions... ...possible by precise & quick spin

## Rightly packed RBC button has

sharp edges - clear background - easy re-suspension