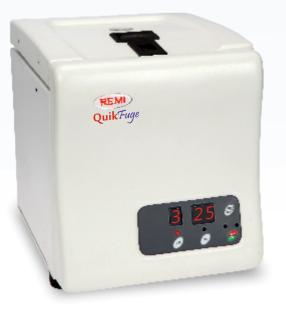

# QuikFuge

- Easy switch over for preset stable speed of 400g & 1000g with switch over button
- Quick time setting in seconds & minutes
- Contoured ABS steel enforced body
- Stable speed output even under unstable voltage conditions
- Double armoured break proof protection for inner chamber
- Preset acceleration & deceleration for quick operations
- Buzzer on alarm for process status
- Door interlock
- Last parameter recall

#### **Technical Specifications**

| Parameters                       | <b>Quik</b> Fuge                             |
|----------------------------------|----------------------------------------------|
| Controller                       | Microprocessor based                         |
| Dimensions (W $x$ D $x$ H) in mm | 330 x 270 x 295                              |
| Rotor                            | 5 ml x 12 nos & 10ml x 6 nos                 |
| Tube dimensions                  | dia 12, Length 75 mm & dia 13, Length 100 mm |
| Display                          | LED                                          |
| RCF                              | Preset 1000g (High) & 400g (Low)             |
| Timer                            | 5Sec to 9 minutes                            |
| Brake                            | High                                         |
| Weight (kg)                      | 20                                           |
| Electrical                       | 220-240 Volts, 50 Hz, SINGLE PHASE           |