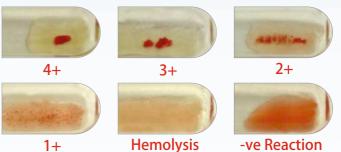

### Grading of weak agglutination reactions... ...possible by precise & quick spin

## Rightly packed RBC button has

sharp edges - clear background - easy re-suspension