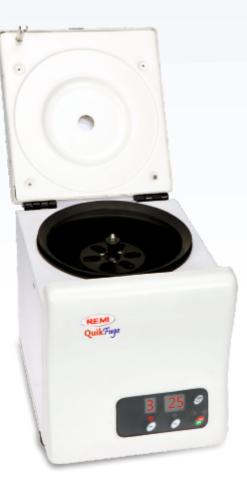

#### Salient Features:

- Single hand removal of rotor head from spindle
- Retainer silicon ring to hold the tubes firmly with rotor
- The interchangeable heads work like holders, avoids individual handling while
  - > Sample filling
  - Sample centrifugation
  - > Sample incubation
  - > Sample emptying or pouring off
- Sample tube position
  - In Motion: Swing out to an angle of 45° -For quick cell deposition
  - At Rest: Resume a vertical position For easy pouring off supernatant solution after button is formed
- Tube positions are numbered for quick identification
- Easy cell washing : Supernatant solution can be poured off from all the tubes simultaneously by inverting rotor head