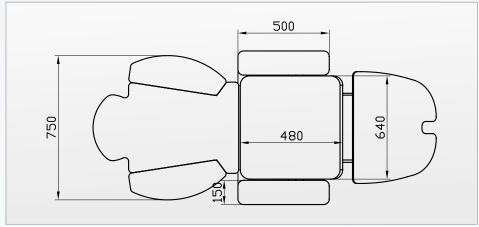

#### **Technical Specifications**

| Parameters               | Dring 2X                                                       | Drine 3X                                     |
|--------------------------|----------------------------------------------------------------|----------------------------------------------|
| No of Motors / Actuators | 2                                                              | 3                                            |
| Motorized movement       | Leg section, Back section                                      | Leg section, Back section, Height adjustment |
| Foot rest                | Spring loaded & Self-adjustable with removable plastic cover   |                                              |
| Wheels                   | Anti-static, Anti-skid, Dual lock PU castors                   |                                              |
| Construction             | Epoxy powder coated steel frame                                |                                              |
| Removable cushion        | Anti-fungal, Anti-bacterial, leatherette with CFC free PU foam |                                              |
| Attachments              | Infusion stand, adjustable both sides                          |                                              |
| Hand rest movement       | Vertical & Horizontal movement and Height adjustable           |                                              |
| Weight carrying capacity | 200 kg                                                         |                                              |
| Weight                   | 75kg                                                           | 85kg                                         |
| Compliance               | IEC 60601-1, IEC 60601-1-2                                     |                                              |
| Electrical               | 220v-240v 50Hz, Single phase                                   |                                              |