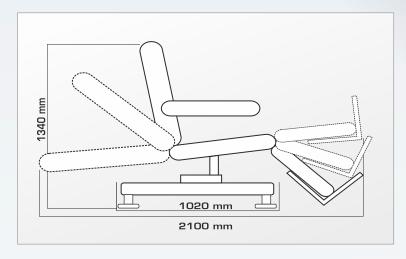

#### **Technical Specifications**

| Parameters               | Dring 2X                                                       | Drine 3X                                     |
|--------------------------|----------------------------------------------------------------|----------------------------------------------|
| No of Motors / Actuators | 2                                                              | 3                                            |
| Motorized movement       | Leg section, Back section                                      | Leg section, Back section, Height adjustment |
| Foot rest                | Spring loaded & Self-adjustable with removable plastic cover   |                                              |
| Wheels                   | Anti-static, Anti-skid, Dual lock PU castors                   |                                              |
| Construction             | Epoxy powder coated steel frame                                |                                              |
| Removable cushion        | Anti-fungal, Anti-bacterial, leatherette with CFC free PU foam |                                              |
| Attachments              | Infusion stand, adjustable both sides                          |                                              |
| Hand rest movement       | Vertical & Horizontal movement and Height adjustable           |                                              |
| Weight carrying capacity | 200 kg                                                         |                                              |
| Weight                   | 75kg                                                           | 85kg                                         |
| Compliance               | IEC 60601-1, IEC 60601-1-2                                     |                                              |
| Electrical               | 220v-240v 50Hz, Single phase                                   |                                              |