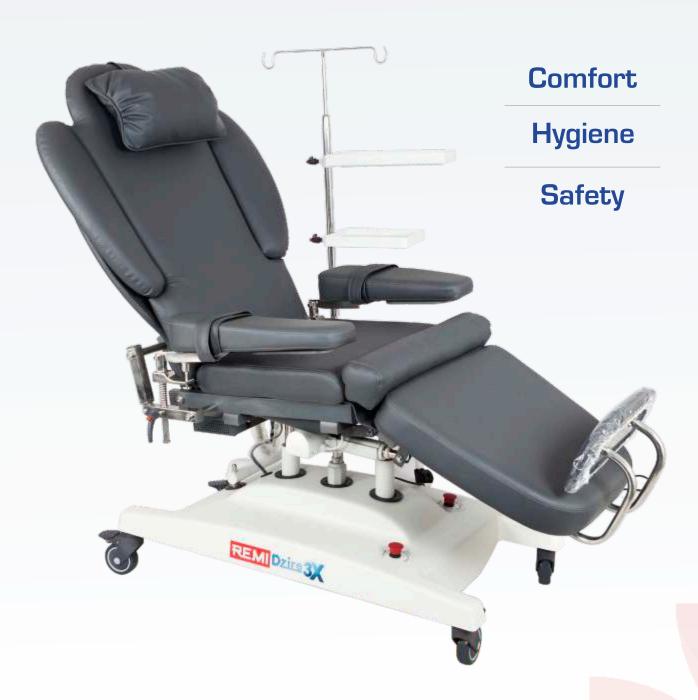

# Therapeutic Chairs

# Therapeutic Chairs

- 1. Head rest adjustable for any comfortable position
- 2. Cushioned body supports for extra comfort
- 3. Movable (horizontal & vertical) fully padded broad armrests with glass holders
- 4. Adjustable foot rest with removable transparent plastic cover
- 5. Anti-fungal, Anti-bacterial, easy to clean leatherette upholstery

- 6. Sturdy & stable steel construction, allows load carrying capacity up to 200 kgs.
- 7. Best in class Dual lock, Anti-skid, Anti-static PU castors
- 8. Tissue paper / Towel holder
- 9. 2/3 independent motors for height, back & foot movements
- 10. Infusion stand, adjustable both sides
- 11. Emergency switch for head low position

## Therapeutic Chairs

The innovative design of the Dzire 2x / 3X Therapeutic Chair underlines the high quality standards. The comfortable upholstery creates a pleasant environment and feeling of wellbeing for patients. Two / Three electric motors offer simple and smooth movements of all desired positions further adding to patient relaxation whilst receiving treatment.