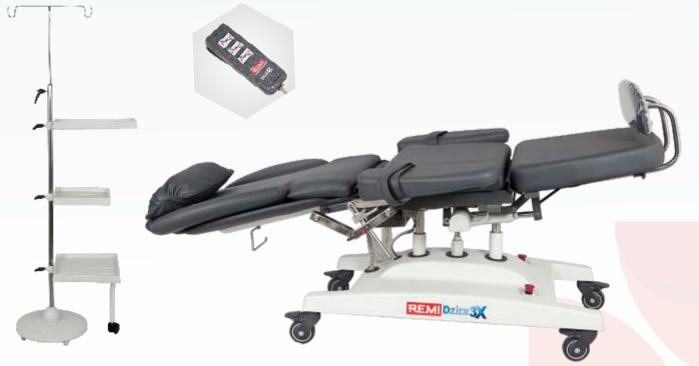

## Therapeutic Chairs

The innovative design of the Dzire 2x / 3X Therapeutic Chair underlines the high quality standards. The comfortable upholstery creates a pleasant environment and feeling of wellbeing for patients. Two / Three electric motors offer simple and smooth movements of all desired positions further adding to patient relaxation whilst receiving treatment.

The remote control provides greater flexibility as all desired chair positions can be adjusted easily.

### Dzire Xtreme Comfort

- Specially designed for comfortable physiological posture
- Non Deformable Soft PU foam
- Dual Padded Back Cushion
- Adjustable Head Support
- Vertical & Horizontal Armrest Movement
- Ergonomically designed for Comfortable Posture
- Height adjustment –user friendly for clinical team (Dzire 3x )
- · Smooth back rest and foot rest movement
- Easily movable infusion stand

### **Dzire** Xtreme Hygiene

- Removable cushions for cleaning & maintenance
- Epoxy powder coated robust frame with rounded corners
- Anti-fungal, Anti-bacterial, easy to clean upholstery
- Elegant, easy to clean ABS moulded cover to prevent dust accumulation on mechanism

#### **Dzire** Xtreme Safety

- Single touch button for shock position ensures patient safety
- Anti-static, Anti-skid, Dual lock PU castors
- Sturdy, stable & non-tilt design capable to take weight up to 200 kg

#### **Technical Specifications**

| Parameters               | Dring 2X                                                       | Drine 3X                                     |
|--------------------------|----------------------------------------------------------------|----------------------------------------------|
| No of Motors / Actuators | 2                                                              | 3                                            |
| Motorized movement       | Leg section, Back section                                      | Leg section, Back section, Height adjustment |
| Foot rest                | Spring loaded & Self-adjustable with removable plastic cover   |                                              |
| Wheels                   | Anti-static, Anti-skid, Dual lock PU castors                   |                                              |
| Construction             | Epoxy powder coated steel frame                                |                                              |
| Removable cushion        | Anti-fungal, Anti-bacterial, leatherette with CFC free PU foam |                                              |
| Attachments              | Infusion stand, adjustable both sides                          |                                              |
| Hand rest movement       | Vertical & Horizontal movement and Height adjustable           |                                              |
| Weight carrying capacity | 200 kg                                                         |                                              |
| Weight                   | 75kg                                                           | 85kg                                         |
| Compliance               | IEC 60601-1, IEC 60601-1-2                                     |                                              |
| Electrical               | 220v-240v 50Hz, Single phase                                   |                                              |