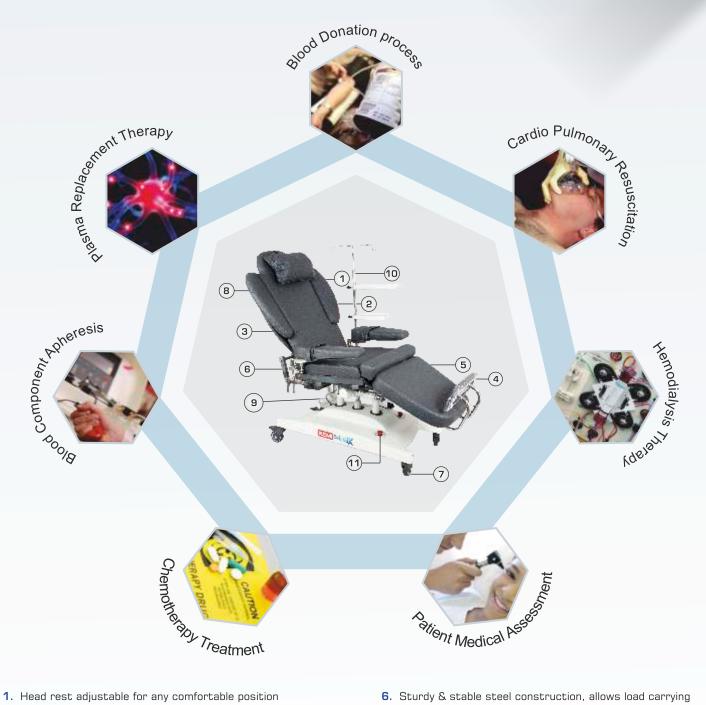

# Therapeutic Chairs

- 1. Head rest adjustable for any comfortable position
- 2. Cushioned body supports for extra comfort
- 3. Movable (horizontal & vertical) fully padded broad armrests with glass holders
- 4. Adjustable foot rest with removable transparent plastic cover
- 5. Anti-fungal, Anti-bacterial, easy to clean leatherette upholstery

- 6. Sturdy & stable steel construction, allows load carrying capacity up to 200 kgs.
- 7. Best in class Dual lock, Anti-skid, Anti-static PU castors
- 8. Tissue paper / Towel holder
- 9. 2/3 independent motors for height, back & foot movements
- 10. Infusion stand, adjustable both sides
- 11. Emergency switch for head low position