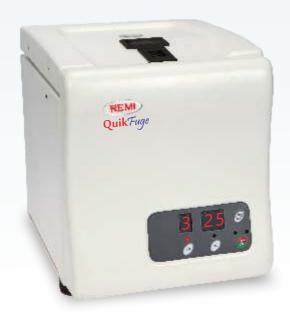

## QuikFuge

Quickly grades agglutination reactions within 15 seconds

# QuikFuge

- Easy switch over for preset stable speed for 400g & 1000g with switch over button
- Quick time setting in seconds & minutes
- Stable speed output even under unstable voltage conditions
- Preset acceleration & deceleration for quick
- Buzzer on alarm for process status
- Door interlock
- Last parameter recall