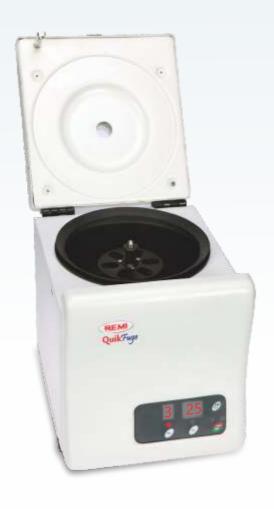

## QuikFuge

Quickly grades agglutination reactions within 15 seconds

### Versatile centrifuge for quick, innovative cell washing & testing

- Blood typing
- Cross matching
- Genotyping
- Phenotyping
- Coombs testing
- Manual cell washing

## Grading of weak agglutination reactions... ...possible by precise & quick spin

# QuikFuge

- Easy switch over for preset stable speed for 400g & 1000g with switch over button
- Quick time setting in seconds & minutes
- Stable speed output even under unstable voltage conditions
- Preset acceleration & deceleration for quick
- Buzzer on alarm for process status
- Door interlock
- Last parameter recall

## **Technical Specifications**

| Parameters                                 | <b>Quik</b> Fuge                             |
|--------------------------------------------|----------------------------------------------|
| Controller                                 | Microprocessor based                         |
| Dimensions (W $\times$ D $\times$ H) in mm | 330 x 270 x 295                              |
| Rotor                                      | 5 ml x 12 nos & 10ml x 6 nos                 |
| Tube dimensions                            | dia 12, Length 75 mm & dia 13, Length 100 mm |
| Display                                    | LED                                          |
| RCF                                        | Preset 1000g (High) & 400g (Low)             |
| Timer                                      | 5 Sec to 9 minutes                           |
| Brake                                      | High                                         |
| Weight (kg)                                | 20                                           |
| Electrical                                 | 220-240 Volts, 50 Hz, SINGLE PHASE           |