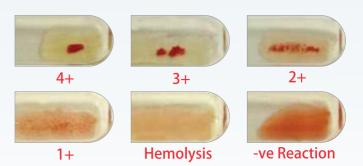

## Grading of weak agglutination reactions... ...possible by precise & quick spin

## Rightly packed RBC button has

sharp edges - clear background - easy re-suspension

**Standard Accessory** 

**Agglutination Reaction** 