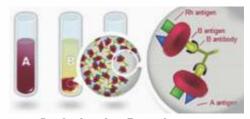

## Grading of weak agglutination reactions... ...possible by precise & quick spin

## Rightly packed RBC button has

sharp edges - clear background - easy re-suspension

**Standard Accessory** 

**Agglutination Reaction** 