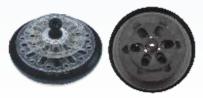

#### Salient Features:

- Single hand removal of rotor head from spindle
- · Retainer silicon ring to hold the tubes firmly with rotor
- The interchangeable heads work like holders, avoids individual handling while
  - Sample filling
  - > Sample centrifugation
  - > Sample incubation
  - > Sample emptying or pouring off
- Sample tube position
  - > In Motion: Swing out to an angle of 45° -For quick cell deposition
  - > At Rest: Resume a vertical position -For easy pouring off supernatant solution after button is formed
- Tube positions are numbered for quick identification
- Easy cell washing : Supernatant solution can be poured off from all the tubes simultaneously by inverting rotor head

**Standard Accessory** 

**Agglutination Reaction** 