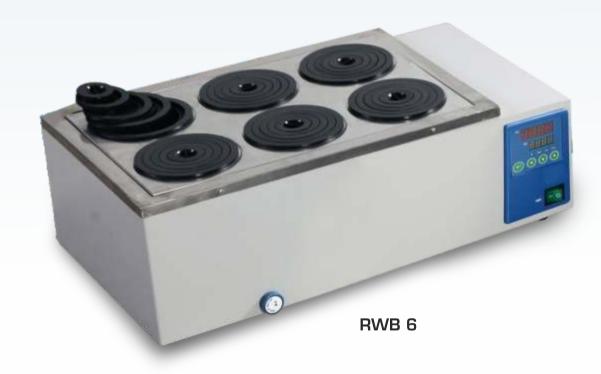

## **REMI Water Bath RWB Series**

REMI Water Bath is multipurpose water bath with adjustable double line six holes to hold different size samples for easy & hygienic heating. RWB provides precise and constant temperature helps achieving uniform heating for the samples.

## **Technical Specifications**

| Parameter                                        | RWB 6                    |
|--------------------------------------------------|--------------------------|
| Temperature range                                | RT ± 5 °C ~99°C          |
| Temperature stability                            | ±0.5℃                    |
| Tracking alarm                                   | ±2℃                      |
| Chamber volume                                   | 15 Ltrs                  |
| Interior Dimension (W $\times$ D $\times$ H, mm) | 450×300×110              |
| Timing range                                     | 1~999min                 |
| Water Bath Cover                                 | Double lines six holes   |
| Electrical requirements                          | 220V, 50Hz, Single phase |
| Power Consumption                                | 1500W                    |