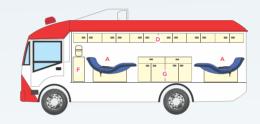

### **4 Chair Configuration**

| Α | Donor Couch                   | С | Blood Bags Storage | F | Pantry  |
|---|-------------------------------|---|--------------------|---|---------|
| В | Registration Table with Chair | D | Overhead Storage   | G | Storage |
|   |                               | Е | Refreshment Lounge |   |         |

# REMI BCTV 2 T / 4 T

REMI BCTV 2 T / 4 T, specially fabricated on TATA Motors, is spacious enough for small to large blood donation camps.

BCTV 2 T / 4 T is customized to offer perfect combination of adequately smooth working space, beautifully crafted interiors, equipped to commence Two / Four donations simultaneously.

| Α | Donor Couch                   | D | Overhead Storage   |
|---|-------------------------------|---|--------------------|
| В | Registration Table with Chair | Е | Refreshment Lounge |
| С | Blood Bags Storage            | F | Pantry             |