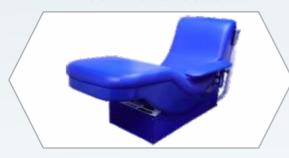

#### **Blood Donor Couch**

- Supplied with a set of specially designed motorized donor couches
- Jerk free operation with special fixtures designed for BCTV
- Supports blood donation process with natural feet high position, increases blood flow during donation
- Non-deformable PU foam along with curved backrest helps in comfortable donor posture
- Adjustable broad arm rests for easy phlebotomy
- Remote controlled motorized movement, quickly achieves head low shock position for donor safety.