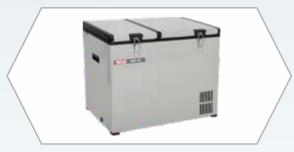

## **Blood Bag Storage Refrigerator**

- Fitted with specially designed blood transportation box
- Digital display of temperature
- Easy & safe transportation of blood bags
- Flexibility to use AC /DC power options
- Adjustable temperature range
   -20 deg C to +24 deg C
- Low & high temperature alarm for notification
- Handles & removable baskets for easy transfer of blood bags