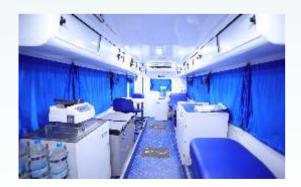

## PROCESS SUPPORT EQUIPMENT

#### **Blood Donor Couch**

- Supplied with a set of specially designed motorized donor couches
- Jerk free operation with special fixtures designed for BCTV
- Supports blood donation process with natural feet high position, increases blood flow during donation
- Non-deformable PU foam along with curved backrest helps in comfortable donor posture
- Adjustable broad arm rests for easy phlebotomy
- Remote controlled motorized movement, quickly achieves head low shock position for donor safety.

### **Blood Collection Monitor**

- Equipped with set of advanced Blood Collection Monitors
- Specially designed for donation camps with 10 hrs battery backup for uninterrupted blood collection.
- Precise control on blood collection (deviation <1%)</li>
- Smooth & uniform mixing of blood with anticoagulant
- Visible blood donation parameters on LCD screen
- Audio visual alarm notifications
- Round cornered ABS body for easy cleaning

### **Di-Electric Tube Sealer**

- BCTV is fitted with blood bag tube sealer
- Senses blood bag tube for automatic sealing process
- **CD** screen for message of process notification
- Removable head cap for easy cleaning of electrodes
- Helps to keep blood bag system completely sterile
- Round cornered body & removable head for easy cleaning