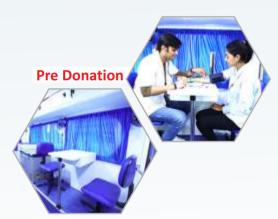

### **Spacious registration table with rotating chairs**

- Donor registration
- Donor interaction
- Donor medical assessment