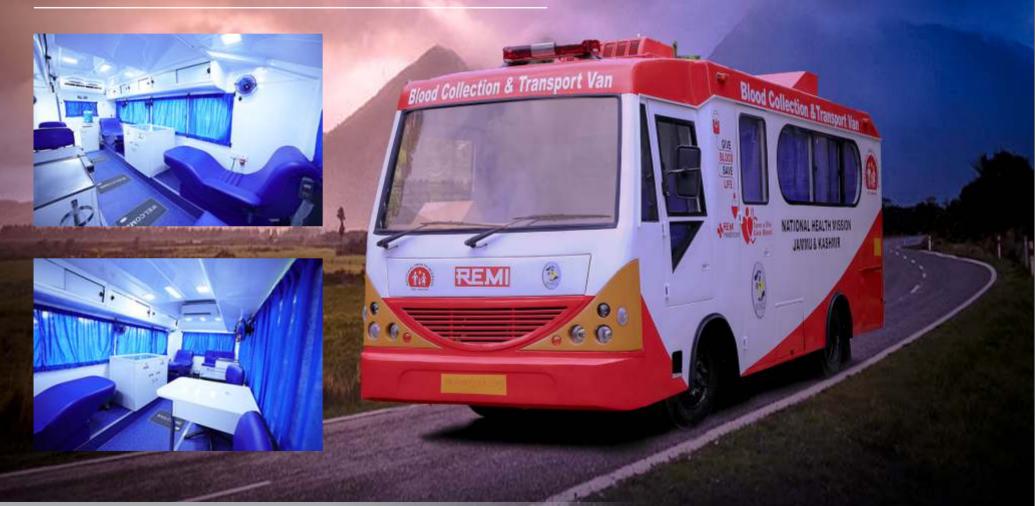

REMI BCTV offers pleasant experience for voluntary blood donors

Fully equipped to conduct safe blood donation camps & also safe blood transportation

# **BLOOD DONATION CAMPS**

### **Spacious registration table with rotating chairs**

- Donor registration
- Donor interaction
- Donor medical assessment

### Interiors designed for donor comfort & safety

- Comfortable sitting & phlebotomy
- Oxygen cylinder with accessories

- Spacious & easy lounge for donors to relax

# **CREATING AWARENESS**

- Motivating social messages to create awareness
- Customized exteriors with color & graphics of customer's choice
- Expandable canopy provide additional space for donor interaction

# **LAYOUT & FABRICATION**

- Entire layout of REMI BCTV is designed for making best use of available space. Customized for making workflow easy & keeping the operation trouble-free
- Specialized team of designers & technical collaboration with experienced & authorized body fabricators of Tata Motors & Force Motors
- State of the art Fabrication Technology & facility to provide sturdy reinforced body.
- Entry / Exit from co-driver side helps in optimizing the space for ease of operation & control
- Interior Design & Layout ensures wonderful experience for Donors & Technical staff
  - Pleasant aesthetics with PU painted sturdy aluminum compressed interiors
  - Washable & Waterproof Vinyl covering for hygiene
     & cleanliness
  - Air Conditioned cabin with DC / AC coach fans for efficient temperature management
  - Windows with screened glasses / beautiful shades for donors privacy
  - Adequate Lighting (AC/DC LED) for comfortable operations
  - Easy storage of equipments & consumables with sufficient overhead space