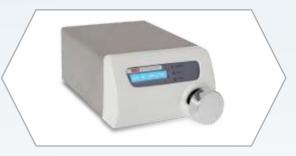

### **Di-Electric Tube Sealer**

- BCTV is fitted with blood bag tube sealer
- Senses blood bag tube for automatic sealing process
- **CD** screen for message of process notification
- Removable head cap for easy cleaning of electrodes
- Helps to keep blood bag system completely sterile
- Round cornered body & removable head for easy cleaning