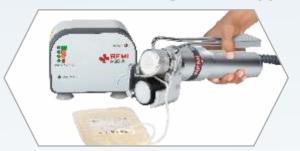

### **Di-Electric Tube Sealer**

- BCTV is fitted with blood bag tube sealer
- Senses blood bag tube for automatic sealing process
- **CD** screen for message of process notification
- Removable head cap for easy cleaning of electrodes
- Helps to keep blood bag system completely sterile
- Round cornered body & removable head for easy cleaning