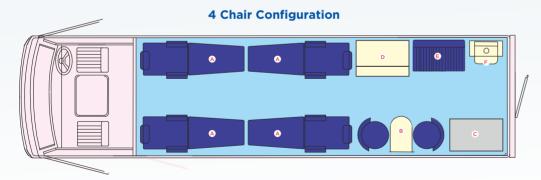

### **4 Chair Configuration**

| Α | Donor Couch                   | С | Blood Bags Storage | F | Pantry  |
|---|-------------------------------|---|--------------------|---|---------|
| В | Registration Table with Chair | D | Overhead Storage   | G | Storage |
|   |                               | Е | Refreshment Lounge |   |         |

# REMI BCTV 2 T / 4 T

REMI BCTV 2 T / 4 T, specially fabricated on TATA Motors, is spacious enough for small to large blood donation camps.

BCTV 2 T / 4 T is customized to offer perfect combination of adequately smooth working space, beautifully crafted interiors, equipped to commence Two / Four donations simultaneously.