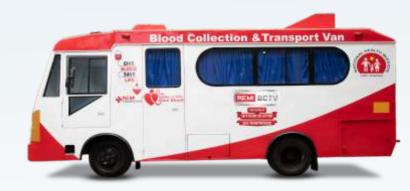

# **VEHICLE PROCUREMENT**

Selection of right vehicle, to meet required working space.

Option to select from various models as per requirement

# **LAYOUT & FABRICATION**

- Entire layout of REMI BCTV is designed for making best use of available space. Customized for making workflow easy & keeping the operation trouble-free
- Specialized team of designers & technical collaboration with experienced & authorized body fabricators of Tata Motors & Force Motors
- State of the art Fabrication Technology & facility to provide sturdy reinforced body.
- Entry / Exit from co-driver side helps in optimizing the space for ease of operation & control
- Interior Design & Layout ensures wonderful experience for Donors & Technical staff
  - Pleasant aesthetics with PU painted sturdy aluminum compressed interiors
  - Washable & Waterproof Vinyl covering for hygiene
     & cleanliness
  - Air Conditioned cabin with DC / AC coach fans for efficient temperature management
  - Windows with screened glasses / beautiful shades for donors privacy
  - Adequate Lighting (AC/DC LED) for comfortable operations
  - Easy storage of equipments & consumables with sufficient overhead space