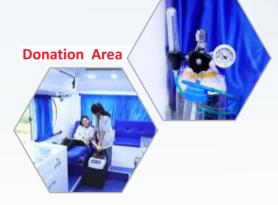

#### **Blood Donor Couch**

- Supplied with a set of specially designed motorized donor couches
- Jerk free operation with special fixtures designed for BCTV
- Supports blood donation process with natural feet high position, increases blood flow during donation
- Non-deformable PU foam along with curved backrest helps in comfortable donor posture
- Adjustable broad arm rests for easy phlebotomy
- Remote controlled motorized movement, quickly achieves head low shock position for donor safety.

### **Blood Collection Monitor**

- Equipped with set of advanced Blood Collection Monitors
- Specially designed for donation camps with 10 hrs battery backup for uninterrupted blood collection.
- Precise control on blood collection (deviation <1%)</li>
- Smooth & uniform mixing of blood with anticoagulant
- Visible blood donation parameters on LCD screen
- Audio visual alarm notifications
- Round cornered ABS body for easy cleaning