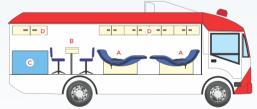

BCTV 2 F is customized to offer perfect combination of adequately smooth working space, beautifully crafted interiors, equipped to commence two donations simultaneously.

**Top View 2 Chair Configuration** 

| Α | Donor Couch                   | D | Overhead Storage   |
|---|-------------------------------|---|--------------------|
| В | Registration Table with Chair | Е | Refreshment Lounge |
| С | Blood Bags Storage            | F | Pantry             |