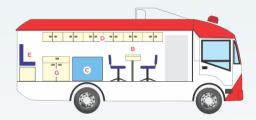

| Α | Donor Couch                   | D | Overhead Storage   |
|---|-------------------------------|---|--------------------|
| В | Registration Table with Chair | Е | Refreshment Lounge |
| С | Blood Bags Storage            | F | Pantry             |