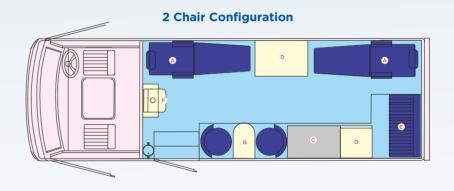

BCTV 2 F is customized to offer perfect combination of adequately smooth working space, beautifully crafted interiors, equipped to commence two donations simultaneously.

**Top View 2 Chair Configuration** 

| Α | Donor Couch                   | D | Overhead Storage   |
|---|-------------------------------|---|--------------------|
| В | Registration Table with Chair | Е | Refreshment Lounge |
| С | Blood Bags Storage            | F | Pantry             |