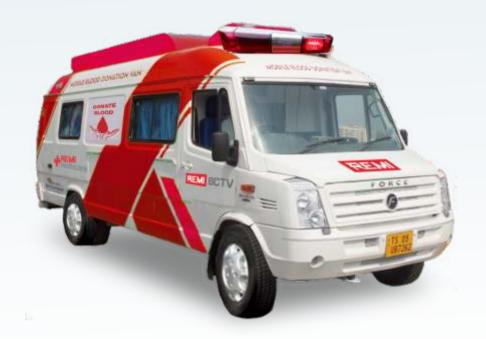

# **BCTV 2 F**

REMI BCTV 2 F, specially fabricated on Force Motors Vehicle, is spacious enough for small to medium blood donation camps. Force Motors vehicles remains right choice for economical blood donation vans.

# REMI BCTV 2 T / 4 T

REMI BCTV 2 T / 4 T, specially fabricated on TATA Motors, is spacious enough for small to large blood donation camps.

BCTV 2 T / 4 T is customized to offer perfect combination of adequately smooth working space, beautifully crafted interiors, equipped to commence Two / Four donations simultaneously.