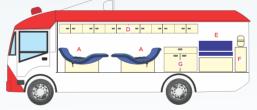

### **4 Chair Configuration**

| Α | Donor Couch                   | С | Blood Bags Storage | F | Pantry  |
|---|-------------------------------|---|--------------------|---|---------|
| В | Registration Table with Chair | D | Overhead Storage   | G | Storage |
|   |                               | Е | Refreshment Lounge |   |         |

# REMI BCTV 2 T / 4 T

REMI BCTV 2 T / 4 T, specially fabricated on TATA Motors, is spacious enough for small to large blood donation camps.

BCTV 2 T / 4 T is customized to offer perfect combination of adequately smooth working space, beautifully crafted interiors, equipped to commence Two / Four donations simultaneously.

| Α | Donor Couch                   | D | Overhead Storage   |
|---|-------------------------------|---|--------------------|
| В | Registration Table with Chair | Е | Refreshment Lounge |
| С | Blood Bags Storage            | F | Pantry             |