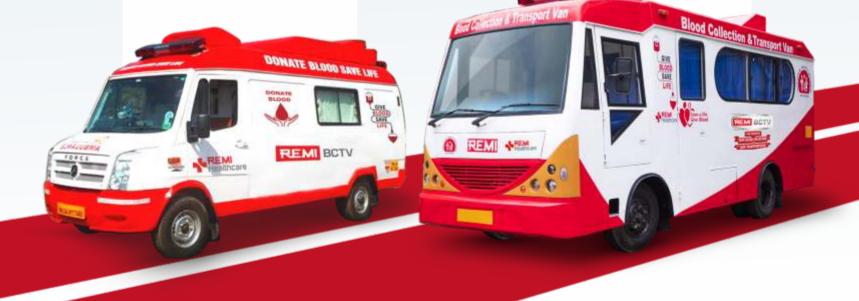

# **BCTV 2 F**

REMI BCTV 2 F, specially fabricated on Force Motors Vehicle, is spacious enough for small to medium blood donation camps. Force Motors vehicles remains right choice for economical blood donation vans.

BCTV 2 F is customized to offer perfect combination of adequately smooth working space, beautifully crafted interiors, equipped to commence two donations simultaneously.

**Top View 2 Chair Configuration** 

# REMI BCTV 2 T / 4 T

REMI BCTV 2 T / 4 T, specially fabricated on TATA Motors, is spacious enough for small to large blood donation camps.

BCTV 2 T / 4 T is customized to offer perfect combination of adequately smooth working space, beautifully crafted interiors, equipped to commence Two / Four donations simultaneously.

# REMI BCTV 2 T / 4 T