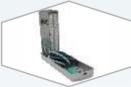

### **Di-Electric Tube Sealer**

- BCTV is fitted with blood bag tube sealer
- Senses blood bag tube for automatic sealing process
- **CD** screen for message of process notification
- Removable head cap for easy cleaning of electrodes
- Helps to keep blood bag system completely sterile
- Round cornered body & removable head for easy cleaning