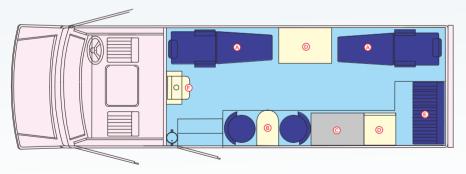

### **4 Chair Configuration**

| Α | Donor Couch                   | С | Blood Bags Storage | F | Pantry  |
|---|-------------------------------|---|--------------------|---|---------|
| В | Registration Table with Chair | D | Overhead Storage   | G | Storage |
|   |                               | Е | Refreshment Lounge |   |         |

# REMI BCTV 2 T / 4 T

REMI BCTV 2 T / 4 T, specially fabricated on TATA Motors, is spacious enough for small to large blood donation camps.

BCTV 2 T / 4 T is customized to offer perfect combination of adequately smooth working space, beautifully crafted interiors, equipped to commence Two / Four donations simultaneously.

| Α | Donor Couch                   | D | Overhead Storage   |
|---|-------------------------------|---|--------------------|
| В | Registration Table with Chair | Е | Refreshment Lounge |
| С | Blood Bags Storage            | F | Pantry             |