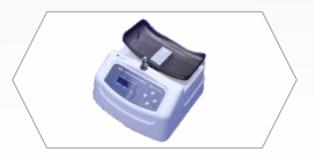

### **Blood Collection Monitor**

- Equipped with set of advanced Blood Collection Monitors
- Specially designed for donation camps with 10 hrs battery backup for uninterrupted blood collection.
- Precise control on blood collection (deviation <1%)</li>
- Smooth & uniform mixing of blood with anticoagulant
- Visible blood donation parameters on LCD screen
- Audio visual alarm notifications
- Round cornered ABS body for easy cleaning