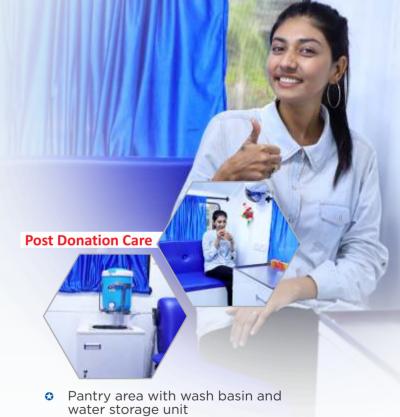

### Interiors designed for donor comfort & safety

- Comfortable sitting & phlebotomy
- Oxygen cylinder with accessories

- Spacious & easy lounge for donors to relax