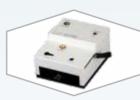

### **Automated Blood Bag Tube Stripper**

- Equipped with automated blood bag tube stripper
- Motorized rollers for easy blood bag tube stripping
- Portable with battery backup for 1000 stripping cycles
- Ergonomic design for easy of operation
- Helps in adherence to the blood collection SOP's