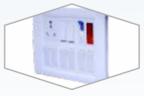

## **Blood Bag Storage Refrigerator**

- Fitted with specially designed blood transportation box
- Digital display of temperature
- Easy & safe transportation of blood bags
- Flexibility to use AC /DC power options
- Adjustable temperature range
   -20 deg C to +24 deg C
- Low & high temperature alarm for notification
- Handles & removable baskets for easy transfer of blood bags