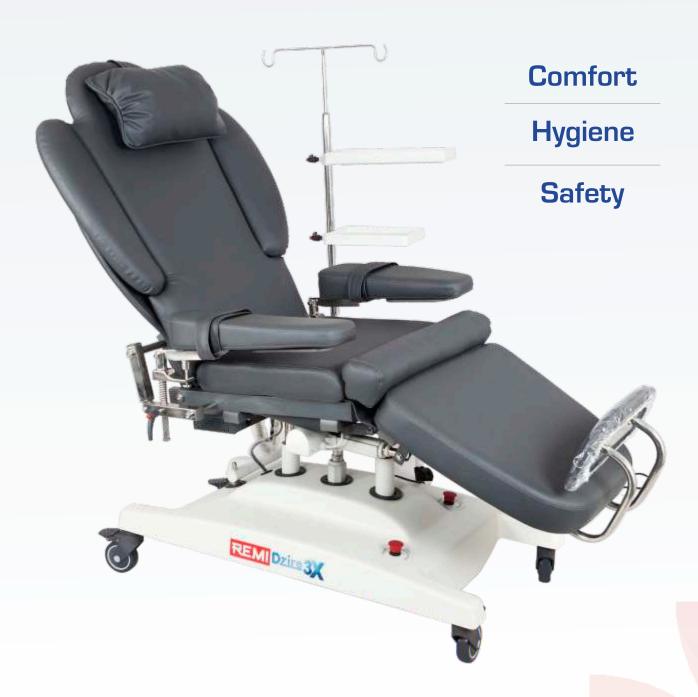

# Therapeutic Chairs

- 1. Head rest adjustable for any comfortable position
- 2. Cushioned body supports for extra comfort
- 3. Movable (horizontal & vertical) fully padded broad armrests with glass holders
- 4. Adjustable / motorized foot rest (Dzire 4X) with removable transparent plastic cover
- 5. Anti-fungal, Anti-bacterial, easy to clean leatherette upholstery

- 6. Sturdy & stable steel construction, allows load carrying capacity up to 200 kgs.
- 7. Best in class Dual lock, Anti-skid, Anti-static PU castors
- 8. Tissue paper / Towel holder
- 9. 2/3/4 independent motors for height, back, leg & Foot movements
- 10. Infusion stand, adjustable both sides
- 11. Emergency switch for head low position

## Therapeutic Chairs

The innovative design of the Dzire 2X / 3X / 4X Therapeutic Chair underlines the high quality standards. The comfortable upholstery creates a pleasant environment and feeling of wellbeing for patients. Two/ Three/ Four electric motors offer simple and smooth movements of all desired positions further adding to patient relaxation whilst receiving treatment.

### Dzire Xtreme Comfort

- Specially designed for comfortable physiological posture
- Non Deformable Soft PU foam
- Dual Padded Back Cushion
- Adjustable Head Support
- Vertical & Horizontal Armrest Movement
- Ergonomically designed for Comfortable Posture
- Height adjustment –user friendly for clinical team ( Dzire 3X / 4X )
- · Smooth back rest and foot rest movement
- Easily movable infusion stand

## Dzire Xtreme Hygiene

- Removable cushions for cleaning & maintenance
- Epoxy powder coated robust frame with rounded corners
- Anti-fungal, Anti-bacterial, easy to clean upholstery
- Elegant, easy to clean ABS moulded cover to prevent dust accumulation on mechanism

#### **Dzire** Xtreme Safety

- Single touch button for shock position ensures patient safety
- Anti-static, Anti-skid, Dual lock PU castors
- Sturdy, stable & non-tilt design capable to take weight up to 200 kg