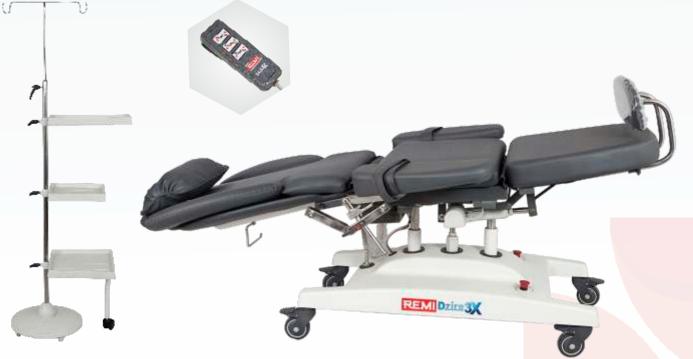

# Therapeutic Chairs

- 1. Head rest adjustable for any comfortable position
- 2. Cushioned body supports for extra comfort
- 3. Movable (horizontal & vertical) fully padded broad armrests with glass holders
- 4. Adjustable / motorized foot rest (Dzire 4X) with removable transparent plastic cover
- 5. Anti-fungal, Anti-bacterial, easy to clean leatherette upholstery

- 6. Sturdy & stable steel construction, allows load carrying capacity up to 200 kgs.
- 7. Best in class Dual lock, Anti-skid, Anti-static PU castors
- 8. Tissue paper / Towel holder
- 9. 2/3/4 independent motors for height, back, leg & Foot movements
- 10. Infusion stand, adjustable both sides
- 11. Emergency switch for head low position

### Dzire Xtreme Comfort

- Specially designed for comfortable physiological posture
- Non Deformable Soft PU foam
- Dual Padded Back Cushion
- Adjustable Head Support
- Vertical & Horizontal Armrest Movement
- Ergonomically designed for Comfortable Posture
- Height adjustment –user friendly for clinical team ( Dzire 3X / 4X )
- · Smooth back rest and foot rest movement
- Easily movable infusion stand

## Dzire Xtreme Hygiene

- Removable cushions for cleaning & maintenance
- Epoxy powder coated robust frame with rounded corners
- Anti-fungal, Anti-bacterial, easy to clean upholstery
- Elegant, easy to clean ABS moulded cover to prevent dust accumulation on mechanism

#### **Dzire** Xtreme Safety

- Single touch button for shock position ensures patient safety
- Anti-static, Anti-skid, Dual lock PU castors
- Sturdy, stable & non-tilt design capable to take weight up to 200 kg

#### **Technical Specifications**

| Parameters               | Dzire 2X                                                      | Dzire 3X                    | Dzire4X                                |
|--------------------------|---------------------------------------------------------------|-----------------------------|----------------------------------------|
| No of Motors / Actuators | 2                                                             | 3                           | 4                                      |
| Motorized movement       | Leg rest, Back rest                                           | Leg rest, Back rest, Height | Leg rest, Back rest, Height, Foot rest |
| Foot rest                | Spring loaded & self adjustable with removable cover          |                             | Motorized with removable cover         |
| Wheels                   | Anti-static, Anti-skid, Dual lock PU castors                  |                             |                                        |
| Construction             | Epoxy powder coated steel frame                               |                             |                                        |
| Removable cushion        | Anti-fungal, Anti-bacterial,leatherette with CFC free PU foam |                             |                                        |
| Attachments              | Infusion stand, adjustable both sides                         |                             |                                        |
| Hand rest movement       | Vertical & Horizontal movement and Height adjustable          |                             |                                        |
| Weight carrying capacity | 200 kg                                                        |                             |                                        |
| Weight                   | 75kg                                                          | 80kg                        | 85kg                                   |
| Compliance               | IEC 60601-1, IEC 60601-1-2                                    |                             |                                        |
| Electrical               | 220v-240v 50Hz, Single phase                                  |                             |                                        |