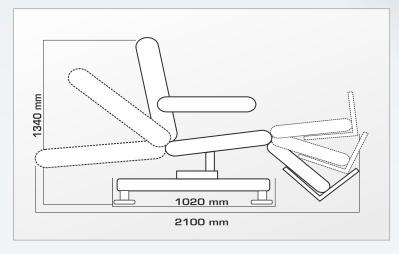

#### **Technical Specifications**

| Parameters               | Dzire 2X                                                      | Dzire 3X                    | Dzire4X                                |
|--------------------------|---------------------------------------------------------------|-----------------------------|----------------------------------------|
| No of Motors / Actuators | 2                                                             | 3                           | 4                                      |
| Motorized movement       | Leg rest, Back rest                                           | Leg rest, Back rest, Height | Leg rest, Back rest, Height, Foot rest |
| Foot rest                | Spring loaded & self adjustable with removable cover          |                             | Motorized with removable cover         |
| Wheels                   | Anti-static, Anti-skid, Dual lock PU castors                  |                             |                                        |
| Construction             | Epoxy powder coated steel frame                               |                             |                                        |
| Removable cushion        | Anti-fungal, Anti-bacterial,leatherette with CFC free PU foam |                             |                                        |
| Attachments              | Infusion stand, adjustable both sides                         |                             |                                        |
| Hand rest movement       | Vertical & Horizontal movement and Height adjustable          |                             |                                        |
| Weight carrying capacity | 200 kg                                                        |                             |                                        |
| Weight                   | 75kg                                                          | 80kg                        | 85kg                                   |
| Compliance               | IEC 60601-1, IEC 60601-1-2                                    |                             |                                        |
| Electrical               | 220v-240v 50Hz, Single phase                                  |                             |                                        |