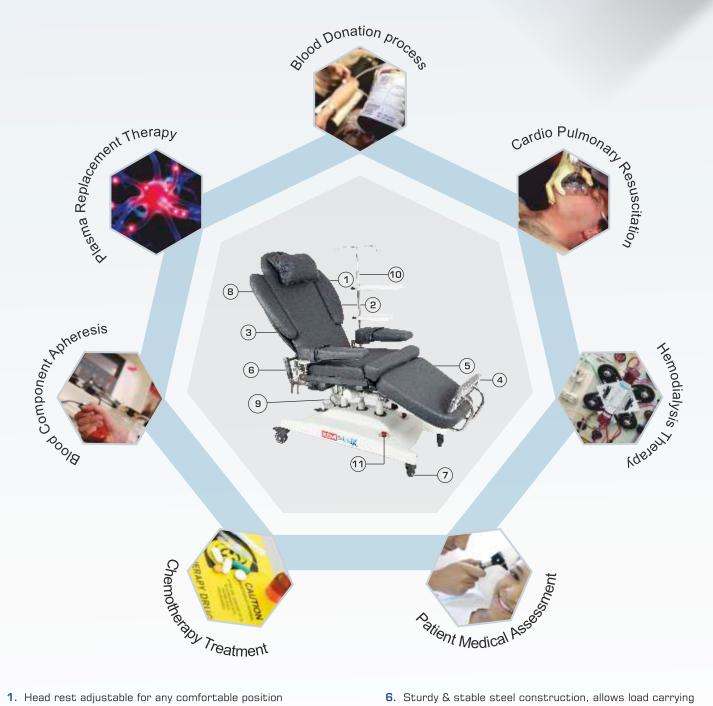

# Therapeutic Chairs

- 1. Head rest adjustable for any comfortable position
- 2. Cushioned body supports for extra comfort
- 3. Movable (horizontal & vertical) fully padded broad armrests with glass holders
- 4. Adjustable / motorized foot rest (Dzire 4X) with removable transparent plastic cover
- 5. Anti-fungal, Anti-bacterial, easy to clean leatherette upholstery

- 6. Sturdy & stable steel construction, allows load carrying capacity up to 200 kgs.
- 7. Best in class Dual lock, Anti-skid, Anti-static PU castors
- 8. Tissue paper / Towel holder
- 9. 2/3/4 independent motors for height, back, leg & Foot movements
- 10. Infusion stand, adjustable both sides
- 11. Emergency switch for head low position

## Therapeutic Chairs

The innovative design of the Dzire 2X / 3X / 4X Therapeutic Chair underlines the high quality standards. The comfortable upholstery creates a pleasant environment and feeling of wellbeing for patients. Two/ Three/ Four electric motors offer simple and smooth movements of all desired positions further adding to patient relaxation whilst receiving treatment.

The remote control provides greater flexibility as all desired chair positions can be adjusted easily.