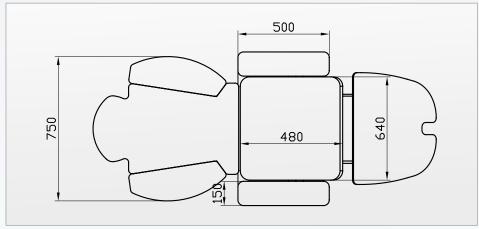

#### **Technical Specifications**

| Parameters               | Dzire 2X                                                      | Dzire 3X                    | Dzire4X                                |
|--------------------------|---------------------------------------------------------------|-----------------------------|----------------------------------------|
| No of Motors / Actuators | 2                                                             | 3                           | 4                                      |
| Motorized movement       | Leg rest, Back rest                                           | Leg rest, Back rest, Height | Leg rest, Back rest, Height, Foot rest |
| Foot rest                | Spring loaded & self adjustable with removable cover          |                             | Motorized with removable cover         |
| Wheels                   | Anti-static, Anti-skid, Dual lock PU castors                  |                             |                                        |
| Construction             | Epoxy powder coated steel frame                               |                             |                                        |
| Removable cushion        | Anti-fungal, Anti-bacterial,leatherette with CFC free PU foam |                             |                                        |
| Attachments              | Infusion stand, adjustable both sides                         |                             |                                        |
| Hand rest movement       | Vertical & Horizontal movement and Height adjustable          |                             |                                        |
| Weight carrying capacity | 200 kg                                                        |                             |                                        |
| Weight                   | 75kg                                                          | 80kg                        | 85kg                                   |
| Compliance               | IEC 60601-1, IEC 60601-1-2                                    |                             |                                        |
| Electrical               | 220v-240v 50Hz, Single phase                                  |                             |                                        |