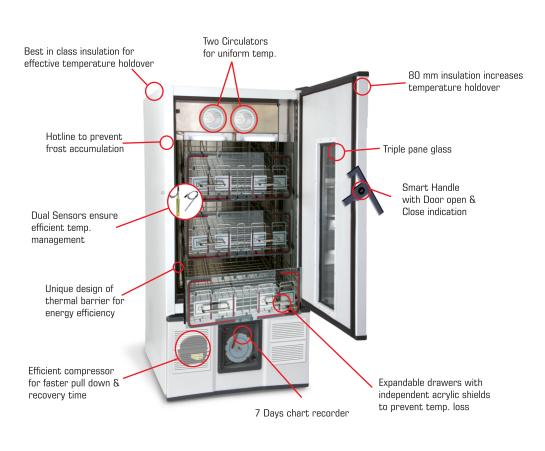

# **Blood Bank Refrigerators**

REMI Blood Storage Refrigerators are specially designed to meet the storage requirements of whole Blood & Packed Red cells.

Cabinet Construction: Durable, corrosion resistant materials are used to provide years of reliable performance. The outer body is made up of powder Coated CRCA Steel & internal cabinet of Stainless Steel 304 (AISI Grade, Non Corrosive and Non Magnetic). The unit is fitted with heavy duty castor wheels for ease of movement.

Temperature Control & Monitoring: Microprocessor integrated system provides excellent temperature accuracy. 7 days circular chart recorder & audio visual alarm system helps to indicate storage conditions continuously.

#### Salient Features:

- Auto defrost mechanism to prevent frost formation
- Self-diagnosis & display of errors
- Safety thermostat for avoiding negative temperature
- Triple pane glass to prevent temperature loss
- Settable parameters for
  - >Temperature set point
  - >High / low temperature alarm point
  - >Buzzer off time
- Audio / Visual alarms for
  - ➤Temperature high / low
  - ➤Power failure
  - ➤ Sensor open / Short
  - ➤Door Open
  - ➤ Compressor on
  - ➤ Power on
- Compatibility with REMI XS for wireless data logging

## **Blood Bank Refrigerators**

- Clever-Chip (Ultra Model)
  - Provides crucial backup to maintain temperature in event of sensor failure

- Door close with green light indication
- Key Lock
- Control inner light
- Door open with red light indication

Flexi-Storage (optional) Modular acrylic partitions to store blood bags upright