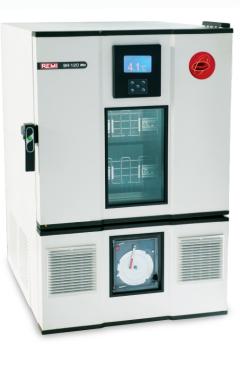

#### Touch Screen Display

- 7" Multicolored touch screen with user interface
- Displays temp, alarms, date & time
- Data logging with multiple option & transfer via Ethernet, USB port
- PLC (Programable logic controller) with internal memory of 1500 records
- Battery backup for display, alarms & off-line data logging
- Password protected settings for system control & notifications
- Onscreen access for data logs, temperature graph, system status, troubleshooting, etc.
- REMI 'Datasoft' software for generating various reports, SMS alerts & analysis (Optional)

#### **Technical Specifications**

| Particulars                           | BR 50                                                                             | BR 120           | BR 120<br>Ultra | BR 180           | BR 180<br>Ultra | BR 240           | BR 240<br>Ultra | BR 300           | BR 300<br>Ultra |
|---------------------------------------|-----------------------------------------------------------------------------------|------------------|-----------------|------------------|-----------------|------------------|-----------------|------------------|-----------------|
| Temperature control                   | Microprocessor                                                                    | Microprocessor   |                 | Microprocessor   |                 | Microprocessor   |                 | Microprocessor   |                 |
| Display                               | LED                                                                               | LED              | 7" Touch Screen |
| Internal dimensions<br>W x D x H (mm) | 540 x 520 x 560                                                                   | 660 x 765 x 650  |                 | 660 x 765 x 850  |                 | 660 x 765 x 1050 |                 | 660 x 765 x 1250 |                 |
| External dimensions<br>W x D x H (mm) | 640 x 685 x 1185                                                                  | 800 x 945 x 1205 |                 | 800 x 945 x 1435 |                 | 800 x 945 x 1635 |                 | 800 x 945 x 1835 |                 |
| Capacity (Liters)                     | 158                                                                               | 330              |                 | 430              |                 | 530              |                 | 630              |                 |
| Capacity of blood bags                | Up to 72                                                                          | Up to 150        |                 | Up to 225        |                 | Up to 300        |                 | Up to 375        |                 |
| Number of drawers                     | 2                                                                                 | 2                |                 | 3                |                 | 4                |                 | 5                |                 |
| Drawer capacity                       | Up to 36 bags Up to 75 bags                                                       |                  |                 |                  |                 |                  |                 |                  |                 |
| Temperature                           | Preset at $4^{\circ}\text{C} \pm 0.5^{\circ}\text{C}$                             |                  |                 |                  |                 |                  |                 |                  |                 |
| Temperature alarm                     | ≥ 6°C & < 2°C, Audio visual alarm                                                 |                  |                 |                  |                 |                  |                 |                  |                 |
| Internal body material                | Stainless Steel 304 ( AISI grade, Non corrosive, Non magnetic )                   |                  |                 |                  |                 |                  |                 |                  |                 |
| External body material                | Powder coated CRCA steel                                                          |                  |                 |                  |                 |                  |                 |                  |                 |
| Insulation                            | 50mm 80 mm, CFC free polyurethane foam                                            |                  |                 |                  |                 |                  |                 |                  |                 |
| Illumination                          | Fluorescent Lamp                                                                  |                  |                 |                  |                 |                  |                 |                  |                 |
| Recorder                              | Seven days circular chart recorder                                                |                  |                 |                  |                 |                  |                 |                  |                 |
| Noise level                           | Less than 65 db (A)                                                               |                  |                 |                  |                 |                  |                 |                  |                 |
| Battery backup (Controller)           | Rechargeable, maintenance free battery for Display, Alarm system & Chart recorder |                  |                 |                  |                 |                  |                 |                  |                 |
| Recommended voltage stabilizer        | VS 01                                                                             | VS 02 VS 03      |                 |                  |                 |                  |                 |                  |                 |
| Electrical                            | 220-240 volts, 50 Hz, Single Phase                                                |                  |                 |                  |                 |                  |                 |                  |                 |
| Compliance                            | EN 60601-1,EN 60601-1-2, CE, US FDA                                               |                  |                 |                  |                 |                  |                 |                  |                 |