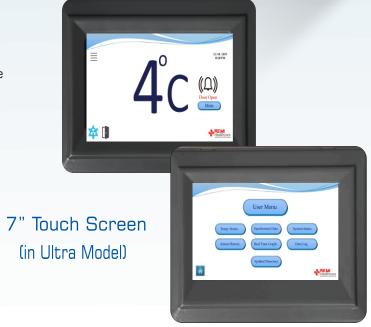

#### Touch Screen Display

- 7" Multicolored touch screen with user interface
- Displays temp, alarms, date & time
- Data logging with multiple option & transfer via Ethernet, USB port
- PLC (Programable logic controller) with internal memory of 1500 records
- Battery backup for display, alarms & off-line data logging
- Password protected settings for system control & notifications
- Onscreen access for data logs, temperature graph, system status, troubleshooting, etc.
- REMI 'Datasoft' software for generating various reports, SMS alerts & analysis (Optional)