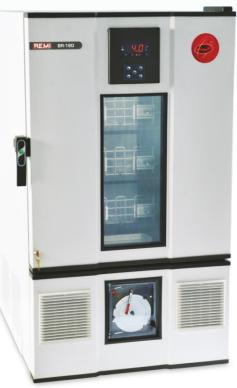

Variants: REMI Blood Storage Refrigerators are available as BR & BR Ultra variants. Both the variants available in different capacities ranging from 72 bags to 375 bags capacity. Also higher capacity variants available for blood centers handling larger volumes.

#### **Technical Specifications**

| Particulars                           | BR 50                                                                             | BR 120           | BR 120<br>Ultra | BR 180           | BR 180<br>Ultra | BR 240           | BR 240<br>Ultra | BR 300           | BR 300<br>Ultra |
|---------------------------------------|-----------------------------------------------------------------------------------|------------------|-----------------|------------------|-----------------|------------------|-----------------|------------------|-----------------|
| Temperature control                   | Microprocessor                                                                    | Microprocessor   |                 | Microprocessor   |                 | Microprocessor   |                 | Microprocessor   |                 |
| Display                               | LED                                                                               | LED              | 7" Touch Screen |
| Internal dimensions<br>W x D x H (mm) | 540 x 520 x 560                                                                   | 660 x 765 x 650  |                 | 660 x 765 x 850  |                 | 660 x 765 x 1050 |                 | 660 x 765 x 1250 |                 |
| External dimensions<br>W x D x H (mm) | 640 x 685 x 1185                                                                  | 800 x 945 x 1205 |                 | 800 x 945 x 1435 |                 | 800 x 945 x 1635 |                 | 800 x 945 x 1835 |                 |
| Capacity (Liters)                     | 158                                                                               | 330              |                 | 430              |                 | 530              |                 | 630              |                 |
| Capacity of blood bags                | Up to 72                                                                          | Up to 150        |                 | Up to 225        |                 | Up to 300        |                 | Up to 375        |                 |
| Number of drawers                     | 2                                                                                 | 2                |                 | 3                |                 | 4                |                 | 5                |                 |
| Drawer capacity                       | Up to 36 bags Up to 75 bags                                                       |                  |                 |                  |                 |                  |                 |                  |                 |
| Temperature                           | Preset at $4^{\circ}\text{C} \pm 0.5^{\circ}\text{C}$                             |                  |                 |                  |                 |                  |                 |                  |                 |
| Temperature alarm                     | ≥ 6°C & < 2°C, Audio visual alarm                                                 |                  |                 |                  |                 |                  |                 |                  |                 |
| Internal body material                | Stainless Steel 304 ( AISI grade, Non corrosive, Non magnetic )                   |                  |                 |                  |                 |                  |                 |                  |                 |
| External body material                | Powder coated CRCA steel                                                          |                  |                 |                  |                 |                  |                 |                  |                 |
| Insulation                            | 50mm 80 mm, CFC free polyurethane foam                                            |                  |                 |                  |                 |                  |                 |                  |                 |
| Illumination                          | Fluorescent Lamp                                                                  |                  |                 |                  |                 |                  |                 |                  |                 |
| Recorder                              | Seven days circular chart recorder                                                |                  |                 |                  |                 |                  |                 |                  |                 |
| Noise level                           | Less than 65 db (A)                                                               |                  |                 |                  |                 |                  |                 |                  |                 |
| Battery backup (Controller)           | Rechargeable, maintenance free battery for Display, Alarm system & Chart recorder |                  |                 |                  |                 |                  |                 |                  |                 |
| Recommended voltage stabilizer        | VS 01                                                                             | VS 02 VS 03      |                 |                  |                 |                  |                 |                  |                 |
| Electrical                            | 220-240 volts, 50 Hz, Single Phase                                                |                  |                 |                  |                 |                  |                 |                  |                 |
| Compliance                            | EN 60601-1,EN 60601-1-2, CE, US FDA                                               |                  |                 |                  |                 |                  |                 |                  |                 |