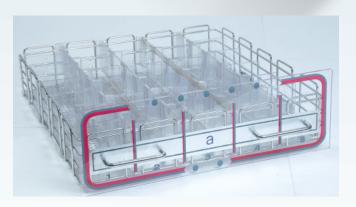

lored touch screen with user interface
- Displays temp, alarms, date & time
- Data logging with multiple option & transfer via Ethernet, USB port
- PLC (Programable logic controller) with internal memory of 1500 records
- Battery backup for display, alarms & off-line data logging
- Password protected settings for system control & notifications
- Onscreen access for data logs, temperature graph, system status, troubleshooting, etc.
- REMI 'Datasoft' software for generating various reports, SMS alerts & analysis (Optional)















## **Blood Bank Refrigerators**



- Clever-Chip (Ultra Model)
  - Provides crucial backup to maintain temperature in event of sensor failure



- Door close with green light indication
- Key Lock
- Control inner light
- Door open with red light indication



Flexi-Storage (optional) Modular acrylic partitions to store blood bags upright

#### **Technical Specifications**

| Particulars                           | BR 50                                                                             | BR 120           | BR 120<br>Ultra | BR 180           | BR 180<br>Ultra | BR 240           | BR 240<br>Ultra | BR 300           | BR 300<br>Ultra |
|---------------------------------------|-----------------------------------------------------------------------------------|------------------|-----------------|------------------|-----------------|------------------|-----------------|------------------|-----------------|
| Temperature control                   | Microprocessor                                                                    | Micropro