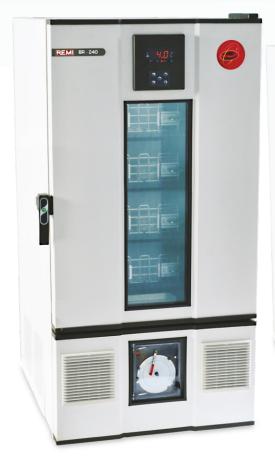

Variants: REMI Blood Storage Refrigerators are available as BR & BR Ultra variants. Both the variants available in different capacities ranging from 72 bags to 375 bags capacity. Also higher capacity variants available for blood centers handling larger volumes.

#### **Technical Specifications**

| Particulars                           | BR 50                                                                             | BR 120           | BR 120<br>Ultra | BR 180           | BR 180<br>Ultra | BR 240           | BR 240<br>Ultra | BR 300           | BR 300<br>Ultra |
|---------------------------------------|-----------------------------------------------------------------------------------|------------------|-----------------|------------------|-----------------|------------------|-----------------|------------------|-----------------|
| Temperature control                   | Microprocessor                                                                    | Microprocessor   |                 | Microprocessor   |                 | Microprocessor   |                 | Microprocessor   |                 |
| Display                               | LED                                                                               | LED              | 7" Touch Screen |
| Internal dimensions<br>W x D x H (mm) | 540 x 520 x 560                                                                   | 660 x 765 x 650  |                 | 660 x 765 x 850  |                 | 660 x 765 x 1050 |                 | 660 x 765 x 1250 |                 |
| External dimensions<br>W x D x H (mm) | 640 x 685 x 1185                                                                  | 800 x 945 x 1205 |                 | 800 x 945 x 1435 |                 | 800 x 945 x 1635 |                 | 800 x 945 x 1835 |                 |
| Capacity (Liters)                     | 158                                                                               | 330              |                 | 430              |                 | 530              |                 | 630              |                 |
| Capacity of blood bags                | Up to 72                                                                          | Up to 150        |                 | Up to 225        |                 | Up to 300        |                 | Up to 375        |                 |
| Number of drawers                     | 2                                                                                 | 2                |                 | 3                |                 | 4                |                 | 5                |                 |
| Drawer capacity                       | Up to 36 bags Up to 75 bags                                                       |                  |                 |                  |                 |                  |                 |                  |                 |
| Temperature                           | Preset at $4^{\circ}\text{C} \pm 0.5^{\circ}\text{C}$                             |                  |                 |                  |                 |                  |                 |                  |                 |
| Temperature alarm                     | ≥ 6°C & < 2°C, Audio visual alarm                                                 |                  |                 |                  |                 |                  |                 |                  |                 |
| Internal body material                | Stainless Steel 304 ( AISI grade, Non corrosive, Non magnetic )                   |                  |                 |                  |                 |                  |                 |                  |                 |
| External body material                | Powder coated CRCA steel                                                          |                  |                 |                  |                 |                  |                 |                  |                 |
| Insulation                            | 50mm 80 mm, CFC free polyurethane foam                                            |                  |                 |                  |                 |                  |                 |                  |                 |
| Illumination                          | Fluorescent Lamp                                                                  |                  |                 |                  |                 |                  |                 |                  |                 |
| Recorder                              | Seven days circular chart recorder                                                |                  |                 |                  |                 |                  |                 |                  |                 |
| Noise level                           | Less than 65 db (A)                                                               |                  |                 |                  |                 |                  |                 |                  |                 |
| Battery backup (Controller)           | Rechargeable, maintenance free battery for Display, Alarm system & Chart recorder |                  |                 |                  |                 |                  |                 |                  |                 |
| Recommended voltage stabilizer        | VS 01                                                                             | VS 02 VS 03      |                 |                  |                 |                  |                 |                  |                 |
| Electrical                            | 220-240 volts, 50 Hz, Single Phase                                                |                  |                 |                  |                 |                  |                 |                  |                 |
| Compliance                            | EN 60601-1,EN 60601-1-2, CE, US FDA                                               |                  |                 |                  |                 |                  |                 |                  |                 |