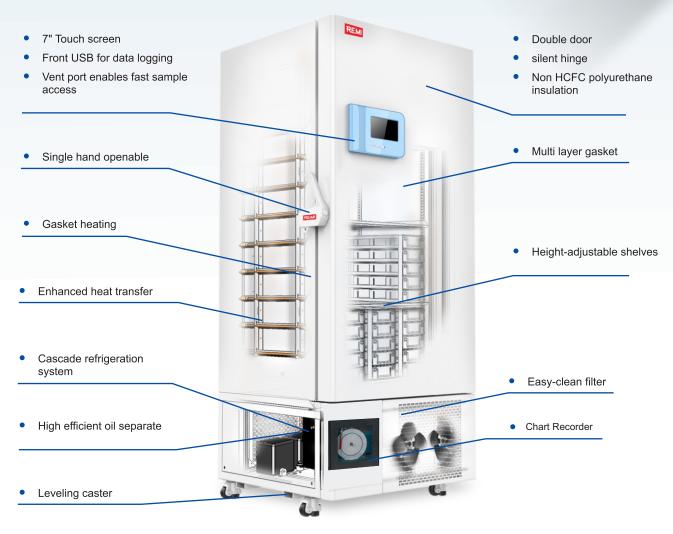

#### Salient Features:

- · Efficient insulation with high core density reduces temperature loss
- Optimized compressor run ensures energy efficiency
- Hot line across the door assembly to prevent frost formation
- Efficient dual cascade refrigeration system ensures fast temperature pull down
- Triplicate step silicon rubber gasket for complete insulation
- · Independent internal foamed doors
- Seven day circular chart recorder for temperature recording
- Audio visual alarms for
  - Temperature high / low
  - Power failure (only visual)
  - Door open
  - Compressor on (only visual)
  - Power on (only visual)

- · Settable points of
  - > Temperature high / low
  - > Adjustable temperature range
  - > High / low temperature alarm point
- Smart Handle:
  - > Indication of door close with green light
  - > Key lock & controls inner light
  - > Indication of door open with blinking red
- Clever Chip: Provides crucial backup to maintain temperature in event of sensor failure
- Port of CO<sub>2</sub> backup (Optional)
- · Compatibility with **REMI XS** for wireless data logging

## Touch Screen Display

- 7" Multicolored touch screen with user interface
- Displays temp, alarms, date & time
- Data logging with multiple option & transfer via Ethernet, USB port
- PLC (Programable logic controller) with internal memory of 1500 records
- Battery backup for display, alarms & off-line data logging
- Password protected settings for system control & notifications
- Onscreen access for data logs, temperature graph, system status, troubleshooting, etc.
- REMI 'Datasoft' software for generating various reports, SMS alerts & analysis (Optional)

#### Salient Features:

- Efficient insulation with high core density reduces temperature
- Optimized compressor run ensures energy efficiency
- Hot line across the door assembly to prevent frost formation
- Efficient dual cascade refrigeration system ensures fast temperature pull down
- Triplicate step silicon rubber gasket for complete insulation
- Independent internal foamed doors
- Seven day circular chart recorder for temperature recording
- Port for CO<sub>2</sub> backup (Optional)
- Audio visual alarms for
- > Temperature high / low
- > Power failure (only visual)
- ➤ Door open
- Compressor on (only visual)
- Power on (only visual)
- · Settable points of
- > Temperature high / low
- > Adjustable temperature range
- > High / low temperature alarm point