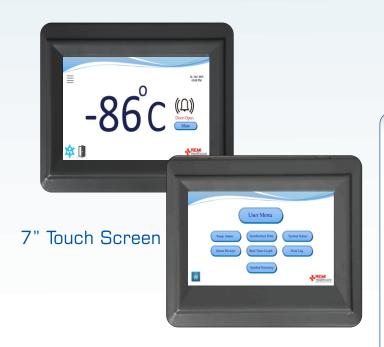

## Touch Screen Display

- 7" Multicolored touch screen with user interface
- Displays temp, alarms, date & time
- Data logging with multiple option & transfer via Ethernet, USB port
- PLC (Programable logic controller) with internal memory of 1500 records
- Battery backup for display, alarms & off-line data logging
- Password protected settings for system control & notifications
- Onscreen access for data logs, temperature graph, system status, troubleshooting, etc.
- REMI 'Datasoft' software for generating various reports, SMS alerts & analysis (Optional)

Interface

Cycle Monitor

User List

Data Log