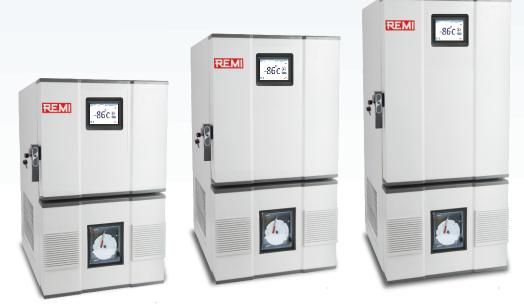

# Ultra Low Freezers -86°C

REMI's new range of ultra-low deep freezer is specially designed for faster temperature pull down & optimized cryopreservation. Highly sensitive microprocessor control ensures precise temperature management at -86°C

Flexibility to select from 3 available capacities

## **Technical Specifications**

| Parameters                                       | PDV 90 Ultra                                                          | PDV 185 Ultra    | PDV 360 Ultra     |
|--------------------------------------------------|-----------------------------------------------------------------------|------------------|-------------------|
| Internal Volume (Liters)                         | 90                                                                    | 185              | 360               |
| No of plasma bags                                | 150                                                                   | 300              | 550               |
| No. of trays                                     | 2                                                                     | 3                | 6                 |
| No. of Internal door                             | 2                                                                     | 2                | 4                 |
| Internal dimensions W $\times$ D $\times$ H (mm) | 400 x 400 x 580                                                       | 510 x 510 x 730  | 700 x 510 x 1000  |
| External dimensions W x D x H (mm)               | 710 x 877 x 1410                                                      | 820 x 987 x 1560 | 1010 x 987 x 1830 |
| Minimum temperature (in AC room)                 | -86°C                                                                 |                  |                   |
| Insulation (CFC free polyurethane foam)          | Body: 155 mm sides, 325 mm Back, Door: 110 mm                         |                  |                   |
| Temperature control                              | Microprocessor with PT-100 sensor                                     |                  |                   |
| Display                                          | 7" Touch Screen                                                       |                  |                   |
| Door open alarm                                  | Audio visual alarm in case door open for over one minute              |                  |                   |
| Chart recorder                                   | In-built 7 days circular chart recorder                               |                  |                   |
| Internal body material                           | S.S. 304 (AISI Grade, non corrosive, non magnetic)                    |                  |                   |
| External body material                           | Powder coated CRCA steel                                              |                  |                   |
| Noise level                                      | Less Than 65 db(A)                                                    |                  |                   |
| Battery backup                                   | Rechargeable, Back Up 8 hrs (for alarm system & temperature recorder) |                  |                   |
| Recommended voltage stabilizer                   | VS 05                                                                 |                  | VS 06             |
| Electrical                                       | 220-240 volts, 50 Hz, Single Phase                                    |                  |                   |