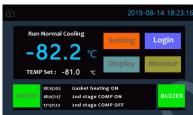

## Touch Screen Display

- 7" Multicolored touch screen with user interface
- Displays temp, alarms, date & time
- Data logging with multiple option & transfer via Ethernet, USB port
- PLC (Programable logic controller) with internal memory of 1500 records
- Battery backup for display, alarms & off-line data logging
- Password protected settings for system control & notifications
- Onscreen access for data logs, temperature graph, system status, troubleshooting, etc.
- REMI 'Datasoft' software for generating various reports, SMS alerts & analysis (Optional)

Interface

Cycle Monitor

User List

Data Log