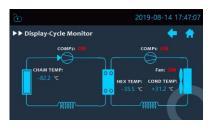

## Touch Screen Display

- 7" Multicolored touch screen with user interface
- Displays temp, alarms, date & time
- Data logging with multiple option & transfer via Ethernet, USB port
- PLC (Programable logic controller) with internal memory of 1500 records
- Battery backup for display, alarms & off-line data logging
- Password protected settings for system control & notifications
- Onscreen access for data logs, temperature graph, system status, troubleshooting, etc.
- REMI 'Datasoft' software for generating various reports, SMS alerts & analysis (Optional)

Interface

Cycle Monitor

User List

Data Log