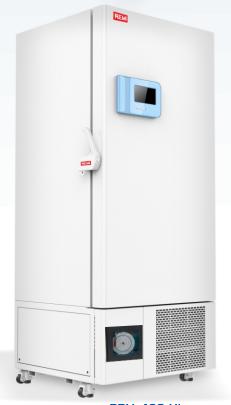

PDV-490 Ultra

### **Technical Specifications**

| Parameters                              | PDV-390 Ultra                                                         | PDV-490 Ultra    | PDV-650 Ultra     |
|-----------------------------------------|-----------------------------------------------------------------------|------------------|-------------------|
| Internal Volume (Liters)                | 390                                                                   | 490              | 650               |
| No of plasma bags                       | 550                                                                   | 650              | 800               |
| No. of trays                            | 4                                                                     | 4                | 4                 |
| No. of Internal door                    | 3                                                                     | 3                | 3                 |
| Internal dimensions W x D x H (mm)      | 589 x 505 x 1310                                                      | 589 x 637 x 1310 | 780 x 637 x 1310  |
| External dimensions W x D x H (mm)      | 909 x 797 x 1990                                                      | 900 x 929 x 1990 | 1091 x 929 x 1990 |
| Minimum temperature (in AC room)        | -86°C                                                                 |                  |                   |
| Insulation (CFC free polyurethane foam) | 126mm                                                                 |                  |                   |
| Temperature control                     | Microprocessor with PT-100 sensor                                     |                  |                   |
| Display                                 | 7" Touch Screen                                                       |                  |                   |
| Door open alarm                         | Audio visual alarm in case door open for over one minute              |                  |                   |
| Chart recorder                          | In-built 7 days circular chart recorder                               |                  |                   |
| Internal body material                  | S.S. 304 (AISI Grade, non corrosive, non magnetic)                    |                  |                   |
| External body material                  | Powder coated CRCA steel                                              |                  |                   |
| Noise level                             | Less Than 65 db(A)                                                    |                  |                   |
| Battery backup                          | Rechargeable, Back Up 8 hrs (for alarm system & temperature recorder) |                  |                   |
| Recommended voltage stablizer           | VS-07                                                                 |                  | VS-07             |
| Electrical                              | 220-240 volts, 50 Hz, Single Phase                                    |                  |                   |